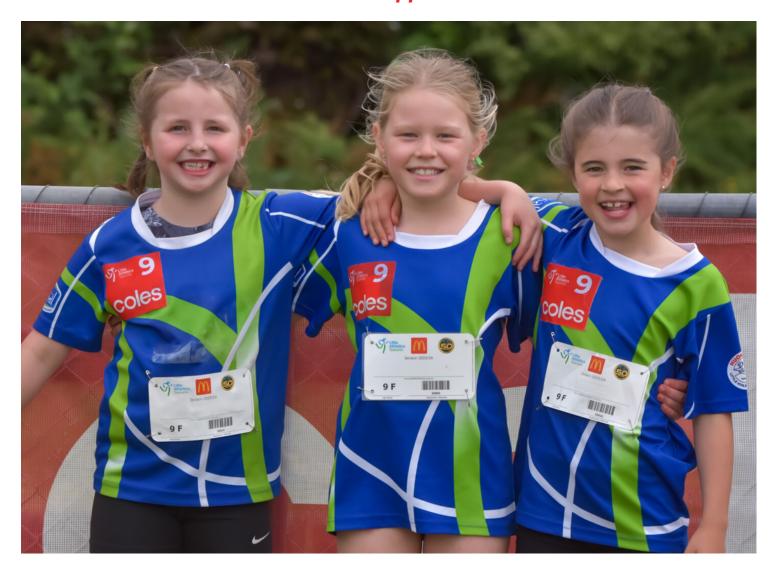

Athletes are required to display LATas issued name bib and Coles Age Patch at all Centre and State Conducted Meetings.

Centres may display a Centre/Club logo on either the left sleeve of the competition top or the left front upper chest area but must sit beneath any LATas sponsor logo.

Let's wear our badges to show our sponsors how much we appreciate their support.