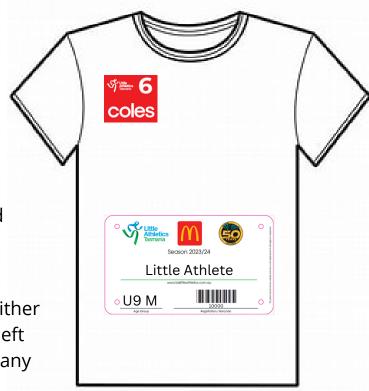

## LATas Badge Placement Guide

The front of the athlete's competition top **MUST** display the athlete's name bib. The Coles Age Patch **MUST** be displayed on the front, upper right side of the competition top. When provided, State sponsorship badges are to be displayed on the front, upper left side of the competition top.

Athletes are required to display LATas issued name bib and Coles Age Patch at all Centre and State Conducted Meetings.

Centres may display a Centre/Club logo on either the left sleeve of the competition top or the left front upper chest area but must sit beneath any LATas sponsor logo.