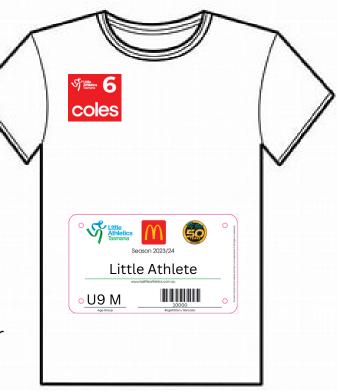

## LATas Badge Placement Guide

The front of the athlete's competition top **MUST** display the athlete's **McDonalds** name bib. The **Coles** Age Patch **MUST** be displayed on the front, upper right side of the competition top. When provided, State sponsorship badges are to be displayed on the front, upper left side of the competition top.

Athletes are required to display LATas issued name bib and Coles Age Patch at all Centre and State Conducted Meetings.

Centres may display a Centre/Club logo on either the left sleeve of the competition top or the left front upper chest area but must sit beneath any LATas sponsor logo.