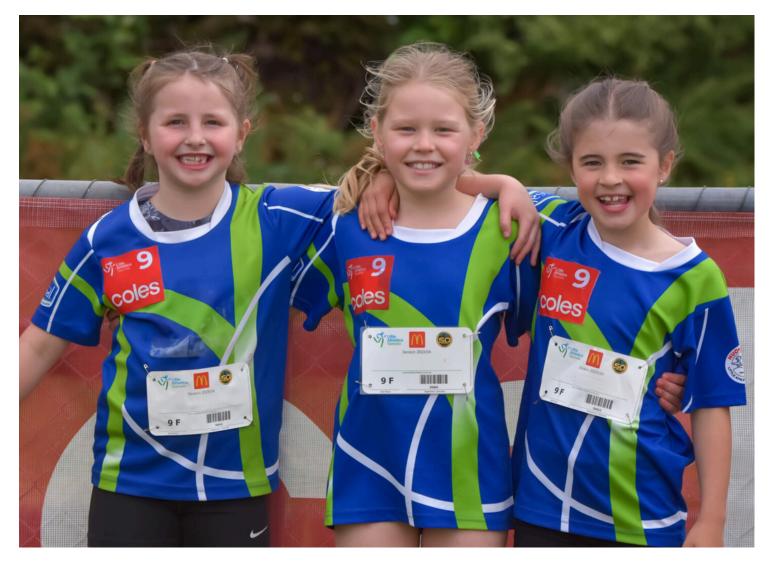

## LATas Badge Placement Guide

The front of the athlete's competition top **MUST** display the athlete's **McDonalds** name bib. The **Coles** Age Patch **MUST** be displayed on the front, upper right side of the competition top. When provided, State sponsorship badges are to be displayed on the front, upper left side of the competition top.

Athletes are required to display LATas issued name bib and Coles Age Patch at all Centre and State Conducted Meetings.

Centres may display a Centre/Club logo on either the left sleeve of the competition top or the left front upper chest area but must sit beneath any LATas sponsor logo.